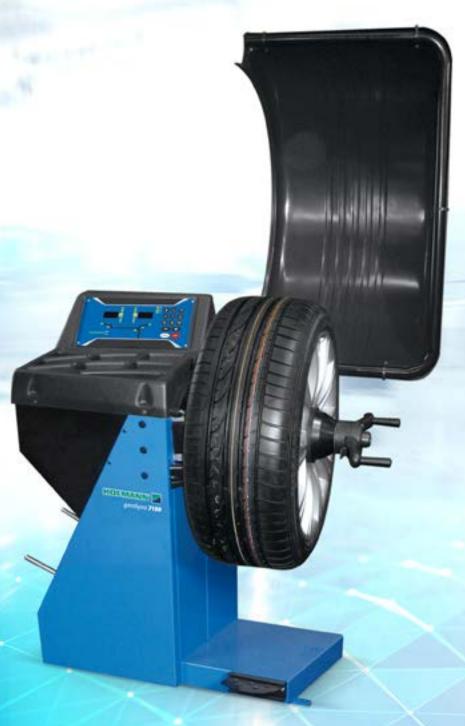

# geodyna® 7100

**CAR WHEEL BALANCER** 

ENGINEERING UNLEASHED™

## CAR WHEEL BALANCER WITH LED DISPLAY

The geodyna® 7100 by Hofmann® is a compact semiautomatic wheel balancer suitable for various shop sizes. It streamlines wheel balancing with its intuitive LED display and touchpad controls on the weight tray. Its user-friendly 2D SAPE data entry and smartSonar™ technology measure wheel width and eliminate manual entry errors. Its efficient belt-driven, one-spin balance ensures speedy and precise results, making the geodyna® 7100 a valuable addition to any shop.

# **DIGITAL LED DISPLAY**Weight-tray integrated touchpad operation with intuitive LED display.

**QUICK NUT WHEEL CLAMP**An easy-to-use manual clamping device that allows a secure attachment of the wheel to the balancer shaft.

### SEMI-AUTOMATIC DATA ENTRY

With its intuitive gauge arm and easyALU™ technology, the system lets technicians touch the rim, automatically logging dimensions and selecting the correct weight-balancing mode.

**SPLIT WEIGHT MODE** 

This feature ensures accurate balancing and discreet weight concealment behind spokes, maintaining the wheel's aesthetic appeal and visual presentation.

WHEEL COVER

The wheel cover prevents objects from flying, protecting technicians from possible accidents.