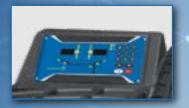

# **DIGITAL LED DISPLAY**Weight-tray integrated touchpad operation with intuitive LED display.

**QUICK NUT WHEEL CLAMP**An easy-to-use manual clamping device that allows a secure attachment of the wheel to the balancer shaft.