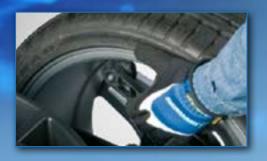

### SEMI-AUTOMATIC DATA ENTRY

With its intuitive gauge arm and easyALU™ technology, the system lets technicians touch the rim, automatically logging dimensions and selecting the correct weight-balancing mode.